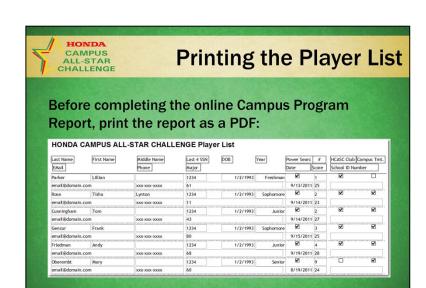

## **Printing the Player List for NCT Part 1 Qualification**

Once you have entered all the students who participated as well as their specific participation, you print the Player List from the Main Switchboard.

You must print this to a PFD to upload as you complete the online Campus Program Report. We strongly recommend that you print it (as a pdf) to your C:\HCASC folder and name it Player List. That way it will be handy when you need it.