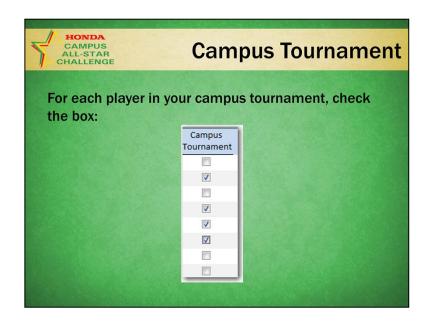

## **Campus Tournament**

In addition to the student's personal information:

Check the box to indicate that they participated in your campus tournament. We must be able to match names on your Player List with the scoresheets from the tournament.

Remembers that if you are using a campus tournament as part of your NCT Part 1 Qualification you must have a minimum of 8 teams compete.