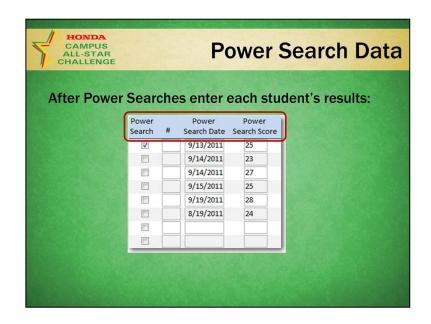

#### **Power Search Data**

In addition to the student's personal information:

Check the box to indicate that they took a Power Search

Fill in the Power Search number

Enter the date of the Power Search

Enter the Power Search score

Remembers that if you are using Power Search as part of your NCT Part 1 Qualification you must have a minimum of 50 students take Power Searches.