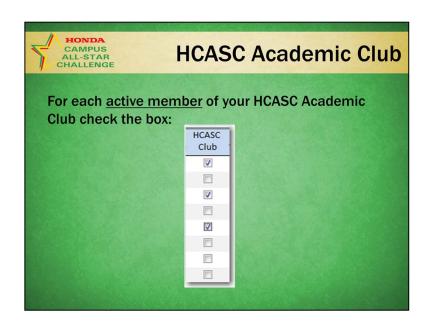

#### **HCASC Academic Club**

In addition to the student's personal information:

Check the box to indicate that they are an active member of your HCASC Academic Club. By active we mean that they regularly attend meetings and other club activities.

Remembers that if you are using the HCASC Academic Club as part of your NCT Part 1 Qualification you must have a minimum of 12 active members.